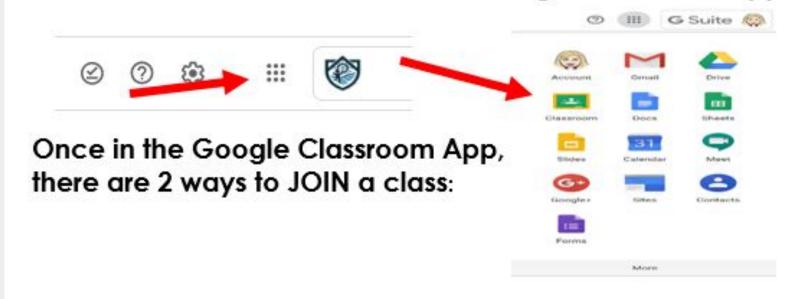

#### Logging on to Google Classroom

Get on the Internet using the Google Chrome Browser, GOOG

Click on the Waffle and select the Google Classroom App.