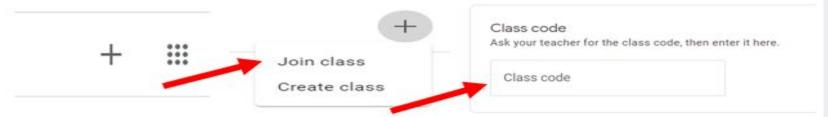

#### Joining a Google Classroom

 Click on the + sign in the right-hand corner, then select Join Class, and a window will pop-up asking you for a class code:

Enter the class code that was provided by your teacher or the school, then click JOIN and you will be added to the class.

OR

2. If your teacher has already sent you an invitation to join a class you will see a class in your Google Classroom App.

You need to click JOIN and you will be added to the class.